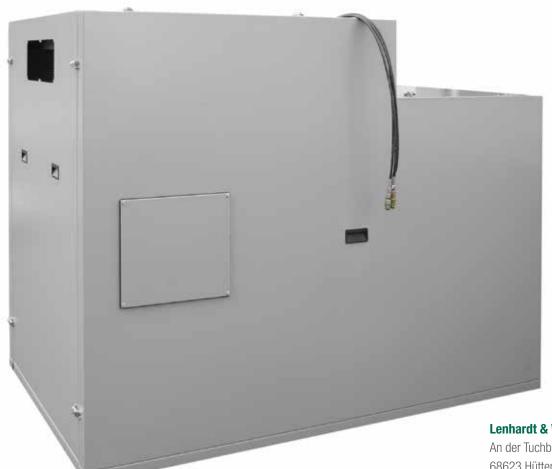

## **LW 720 ES**

Designed for large applications, ideal for use in industrial facilities, workplaces, hotels and dive centers with a large breathing air requirements.

The housing is made of solid steel sheet and powder coated in RAL 7001. Insulated with fireproof acoustic insulating mats in 80 mm thick - the ideal noise protection. The housing is easy to open, so that the compressor can be reached without difficulty. For maintenance work. All functions can be operated from the outside.

The Sound insulated Housing LW 720 ES can be retrofitted to all LW 720 models!

## Sound insulated Housing LW 720 ES

- >> Complete incl. Gauge-Panel and Gauge-Hose (for 1 Pressure Gauge)
- >> Including maintenance side door
- >> 73 dB at 1 m
- >> Color: RAL 7001
- >> Dimensions: 2200 x 1630 x 1550 mm