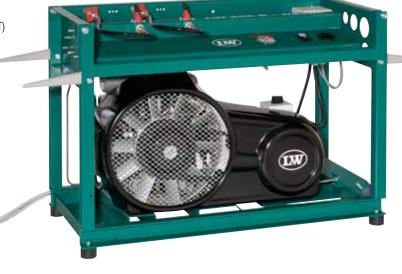

# LW 200 E Nautic

The user-friendly electric-powered compressor in a compact design makes this compressor ideal for stationary filling operations. Due to crash frame, carrying handles and lifting, the LW 200 E Nautic is also easy to use as a mobile system. Optional it is available with seawater-resistant lightweight aluminum frame.

### Specifications

- » Electro motor (Standard: 400V, 3 phase, 50Hz)
- » Power cable with plug and phase selector
- » Control panel c/w running indicator light, emergency stop and start/stop switch
- » Hour counter and integrated pressure gauge
- » Crash frame c/w 4 carrying handles and sling eyes (Colour: RAL 6026)
- » Manual condensate drain
- » 2 self-venting lever operated filling valves c/w hoses and connections
- » Pressure maintaining and non return valve
- » Stainless steel intermediate coolers
- » Stainless steel pipes
- » Oil- / Water separators after 2nd and 3rd stage
- » Safety valves after each stage
- » Filling pressure to your choice (200 or 300 bar)
- » Connections to your choice (DIN 200 bar or 300 bar, CGA 200 bar or 300 bar and INT)
- » Breathing air purification an accordance to EN 12021